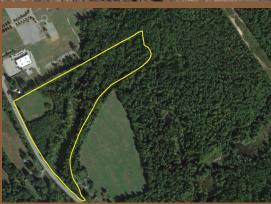

# BUILD TO SUIT

**28.39 ACRES** 

This property currently has an active listing with the Masiello Group Commercial Associates- Keene MLS# 4769615

#### **ABOUT THE PROPERTY**

Located between 662 and 588 Brattleboro Road, this property encompasses 28.39 acres. The front of the lot is level with a slight slope along the 1390' frontage along route 119 (Brattleboro Road). Ash Swamp Brook bisects the property just beyond the front field. The property is wooded beyond that. Oak Hill Road (gated road) runs along the southeast border of the property.

## **CONTACT INFO**

O Brattleboro Road (Parcel #19-16)

**Total Acres: 28.39** 

**Zoned: Roadside Commercial B** 

**Owner: H&R Properties** 

**Owner Contact Info- Bob Harcke** 

Phone: 603-381-4100 Mailing address: 6 Ferry Road