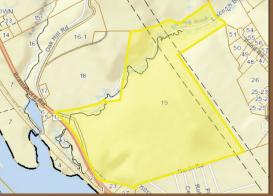

### **190 ACRES**

Wooded lot with curb cut onto route119 (Brattleboro Road). Ideal lot for a variety of development projects. Access road to the sand & gravel pit.

#### **ABOUT THE PROPERTY**

190 acres located on Route 119 (Brattleboro Road) in the Roadside Commercial B District. This lot is currently the site of a sand and gravel extraction operation. Ideal location for a distribution facility, major roadside commercial/retail facility, tech development area, etc.

#### **CONTACT INFO**

Brattleboro Road (Parcel #19-19)

**Total Acres: 55.3** 

**Zoned: Roadside Commercial B** 

**Owner: H&R Properties** 

**Owner Contact Info- Bob Harcke** 

Phone: 603-381-4100 Mailing address: 6 Ferry Road