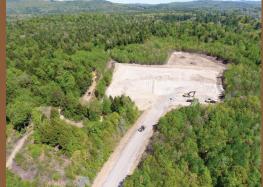

### **190 ACRES**

Wooded lot with curb cut onto route119 (Brattleboro Road). Ideal lot for a variety of development projects. Access road to the sand & gravel pit.

#### **ABOUT THE PROPERTY**

190 acres located on Route 119 (Brattleboro Road) in the Roadside Commercial B District. This lot is currently the site of a sand and gravel extraction operation. Ideal location for a distribution facility, major roadside commercial/retail facility, tech development area, etc.